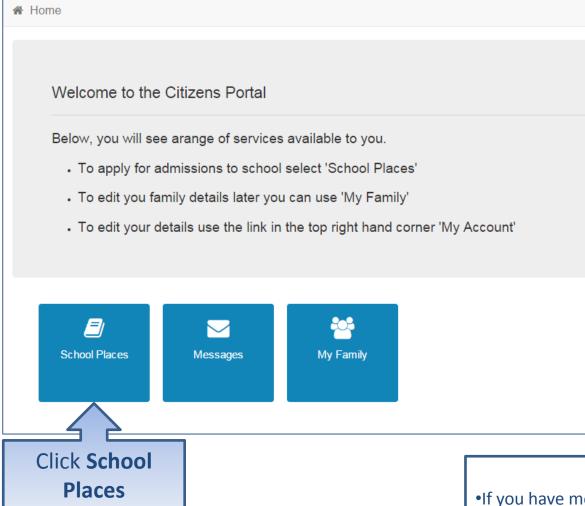

# Applying for a school place

•If you have more than one child you only need one account

## Start the application

#### School Places

This is the Home Page. From here you can make a new application or view or change the application you have already made. You can use the Help we have provided if you get stuck or contact us using the details in the Contact Us link below. When you have finished your application and are happy with the details you have provided, you must SUBMIT it to the Local Authority. Follow the instructions that will be displayed to help you do this.