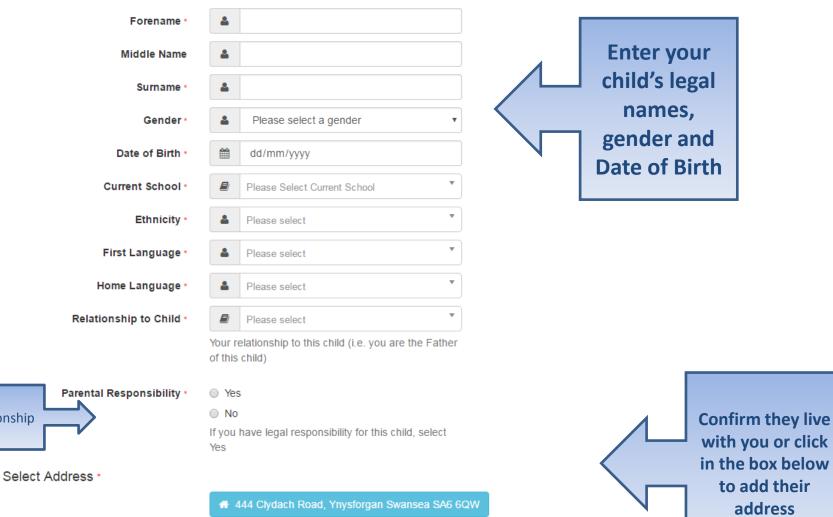

|              |
| telephone             | Mobile Number            |       |                                                        |              |
| Numbers               | Work Phone               | ¢     |                                                        |              |
|                       | (                        | Prev  | rious                                                  | Submit       |
|                       |                          |       | nit Registration<br>uired field                        | Registration |

## What happens Next



# Log in



•If you have forgotten your password follow the 'Forgotten your password?' link

#### Your Home Page



# Adding your Child



## Add your child

#### Add Child

Relationship



Click to add new address

#### Add Child cont..

| Parental Responsibility * | Ye     | S                                                    |       |    |
|---------------------------|--------|------------------------------------------------------|-------|----|
|                           | No     |                                                      |       |    |
|                           | lf you | have legal responsibility for this child, select Yes |       |    |
|                           |        | Use previous address                                 |       |    |
| House Number              | *      | 85                                                   |       |    |
| House Name                | *      |                                                      |       |    |