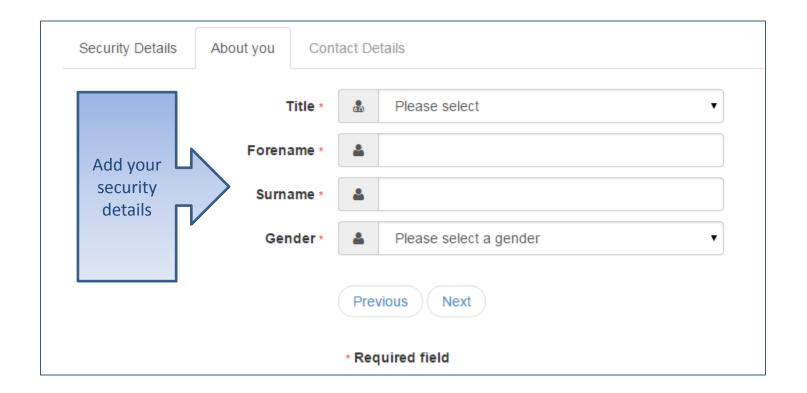

# Parents Guide to School Admissions

Applying online

#### Registration



## Who you are



# Where do you live



#### Give us your contact details

Security Details

About you Contact Details

To find your home address please enter your postcode and then click Find Address. If you do not know your postcode, I Address Manually' and type the correct address in the boxes provided

|                       | House Number             | *     | 85                                                     |              |
|-----------------------|--------------------------|-------|--------------------------------------------------------|--------------|
|                       | House Name               | ñ     |                                                        |              |
|                       | Building Name            | ñ     |