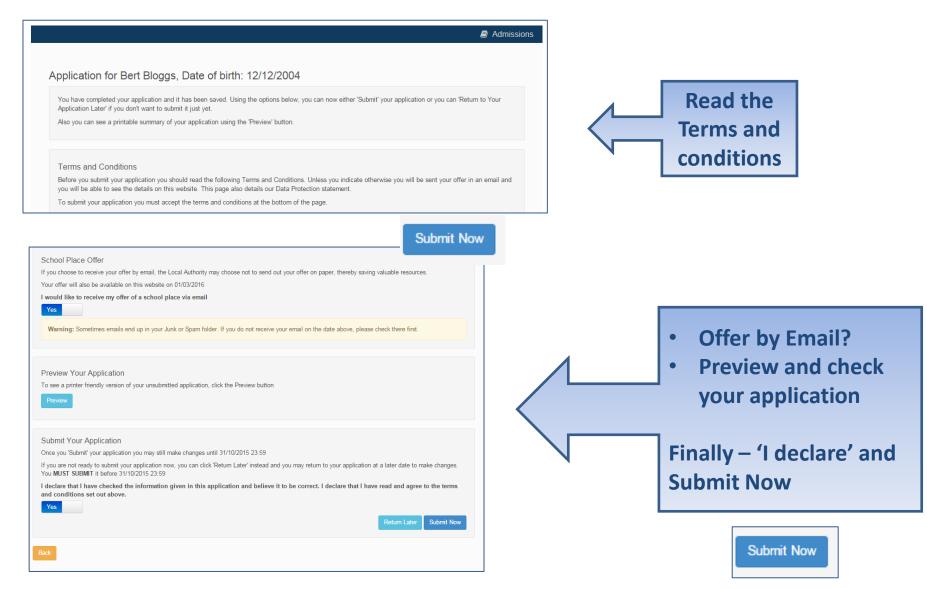

#### **Submit Application**

#### What next?

Dear Mr Fred Bloggs,

Thank you for submitting your application for a school place.

Your application has been received by the Bedfordshire 820 School Admissions Team and does not require any further action by you in order for it to be processed. However, if additional evidence or information is required for the schools you have expressed preferences for e.g. medical/baptism certificates or supplementary forms, you will need to supply them.

| Application for Bert Bloggs                                                                                                                                                          | Data of hirth: 12/12/2004                                                                                                                                                                                                                                                                                                                                                                                                                                             |
|--------------------------------------------------------------------------------------------------------------------------------------------------------------------------------------|-----------------------------------------------------------------------------------------------------------------------------------------------------------------------------------------------------------------------------------------------------------------------------------------------------------------------------------------------------------------------------------------------------------------------------------------------------------------------|
| Your application has been successfully si<br>e.g. medical/baptism certificates/supplen<br>To see a printer friendly version of your si<br>You do not need to take any further action | mitted. You will shortly receive a confirmation email listing your school preferences. If additional information or evidence,<br>ntary information forms, is required for these schools, you will need to supply them.<br>brnitted application, click the Preview button. Preview<br>. However, if you want to change any of the details you have submitted you may do so up until 31/10/2015 23:59. If you<br>it. Otherwise your application will not be considered. |
| onfirmation on<br>Screen                                                                                                                                                             | A Home                                                                                                                                                                                                                                                                                                                                                                                                                                                                |

#### What next?

You can return to the Citizen Portal and at any time change your application up until the closing date.