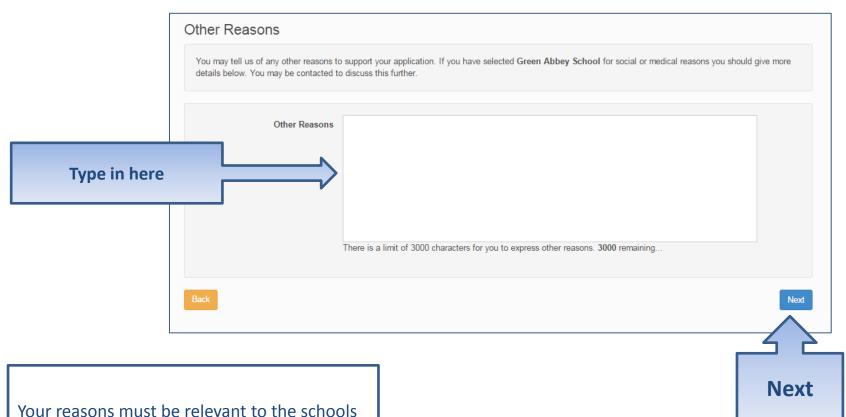

this school                                                                                                                                         | Yes No/Not Applicable                               |
| I am selecting this school because Bert is a child of a member of staff currently working at this Prefer                                                                                                                       | rence school Yes No/Not Applicable                  |
| Back                                                                                                                                                                                                                           | Next                                                |

# Anything else we should know?



admissions oversubscription criteria

#### **More Preferences**

|      | eferred Schools                                                                                                                               | Admission                              | ns       |
|------|-----------------------------------------------------------------------------------------------------------------------------------------------|----------------------------------------|----------|
|      | ected the schools below. You may choose up to 3 schools and you may<br>rows to rank your preferred schools; your most preferred school must b |                                        |          |
| Rank | School name