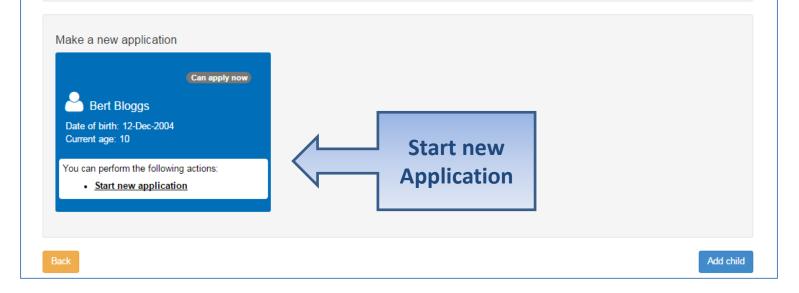

| Click | Α  |

# Applying for a school place



•If you have more than one child you only need one account

## Start the application

#### School Places

This is the Home Page. From here you can make a new application or view or change the application you have already made. You can use the Help we have provided if you get stuck or contact us using the details in the Contact Us link below. When you have finished your application and are happy with the details you have provided, you must SUBMIT it to the Local Authority. Follow the instructions that will be displayed to help you do this.

Important! You can still change your application after it has been submitted, up until the closing date, but you MUST SUBMIT it again or we will be unable to consider your application.



## When is your child changing school?

| A Home                                                                         | 🛔 My Account | ථ Sign Out |
|--------------------------------------------------------------------------------|--------------|------------|
|                                                                                | Ø            | Admissions |
|                                                                                |              |            |
| Select a Transfer Group                                                        |              |            |
| For your child's date of birth, you can apply for the following school places: |              |            |
| Transfer to Secondary September<br>2016 Click the Box                          |