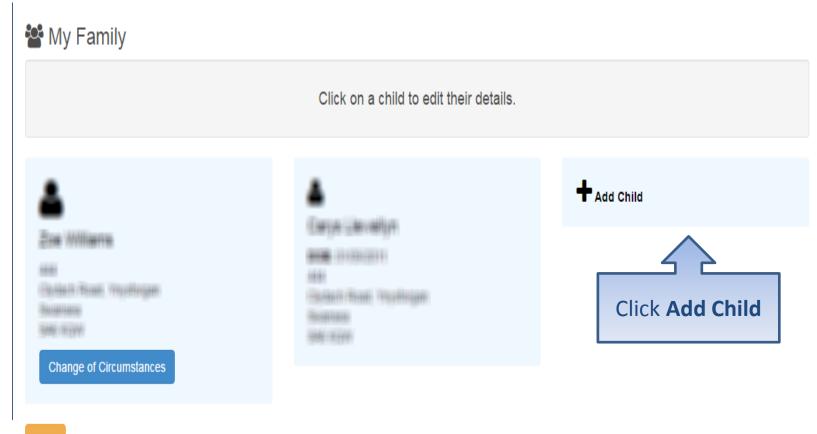

ome Phone               | و     |                                                        |              |
| telephone             | Mobile Number            |       |                                                        |              |
| Numbers               | Work Phone               | ¢     |                                                        |              |
|                       | (                        | Prev  | rious                                                  | Submit       |
|                       |                          |       | nit Registration<br>uired field                        | Registration |

## What happens Next



# Log in



•If you have forgotten your password follow the 'Forgotten your password?' link

#### Your Home Page



# Adding your Child



## Add your child

#### Add Child

Relationship



Click to add new address

#### Add Child cont..

| Parental Responsibility * | Ye     | S                                                    |       |    |
|---------------------------|--------|------------------------------------------------------|-------|----|
|                           | No     |                                                      |       |    |
|                           | lf you | have legal responsibility for this child, select Yes |       |    |
|                           |        | Use previous address                                 |       |    |
| House Number              | *      | 85                                                   |       |    |
| House Name                | *      |