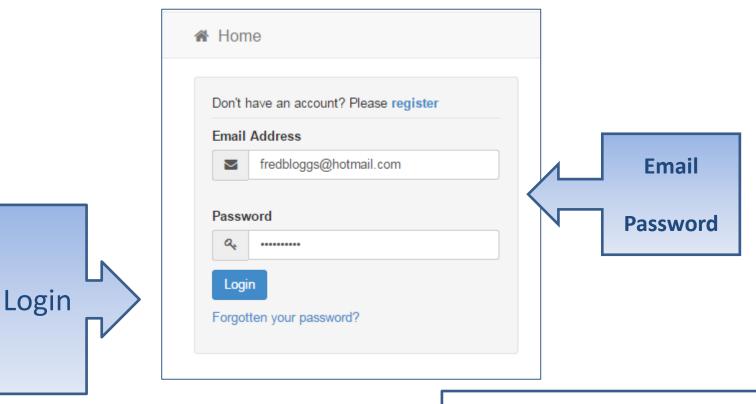

# Log in

•If you have forgotten your password follow the 'Forgotten your password?' link