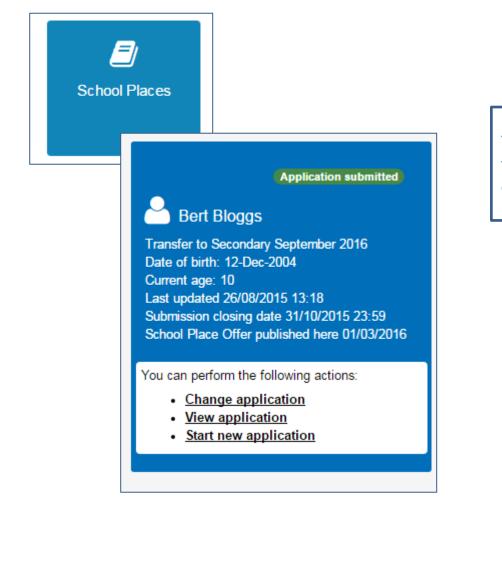

#### School Places

This is the Home Page. From here you can make a new application or view or change the application you have already made. You can use the Help we have provided if you get stuck or contact us using the details in the Contact Us link below. When you have finished your application and are happy with the details you have provided, you must SUBMIT it to the Local Authority. Follow the instructions that will be displayed to help you do this.

Important! You can still change your application after it has been submitted, up until the closing date, but you MUST SUBMIT it again or we will be unable to consider your application.