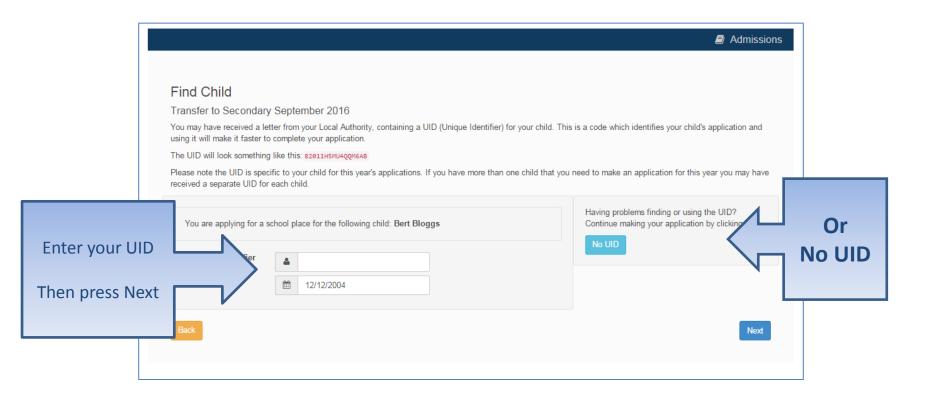

|              |            |
| For your child's date of birth, you can apply for the following school places: |              |            |
| Transfer to Secondary September<br>2016 Click the Box                          |              |            |
| Back                                                                           |              |            |
|                                                                                |              |            |
|                                                                                |              |            |

•If you don't get an Admissions Group you maybe to late or your child's date of birth is out of range – either way please contact the Admissions team.

# If you have a UID?



## Your child's details?

|                                                                                                                                           | Admissions |
|-------------------------------------------------------------------------------------------------------------------------------------------|------------|
|                                                                                                                                           |            |
| Additional Child's Details                                                                                                                |            |
| Does your child have a Statement of Special Educational Needs?                                                                            |