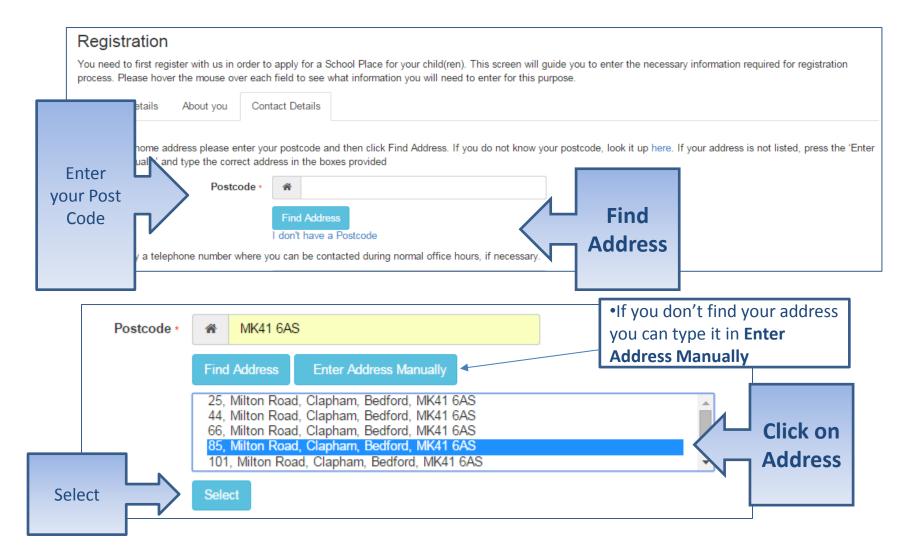

# Where do you live

#### Give us your contact details

Security Details

About you Contact Details

To find your home address please enter your postcode and then click Find Address. If you do not know your postcode, I Address Manually' and type the correct address in the boxes provided