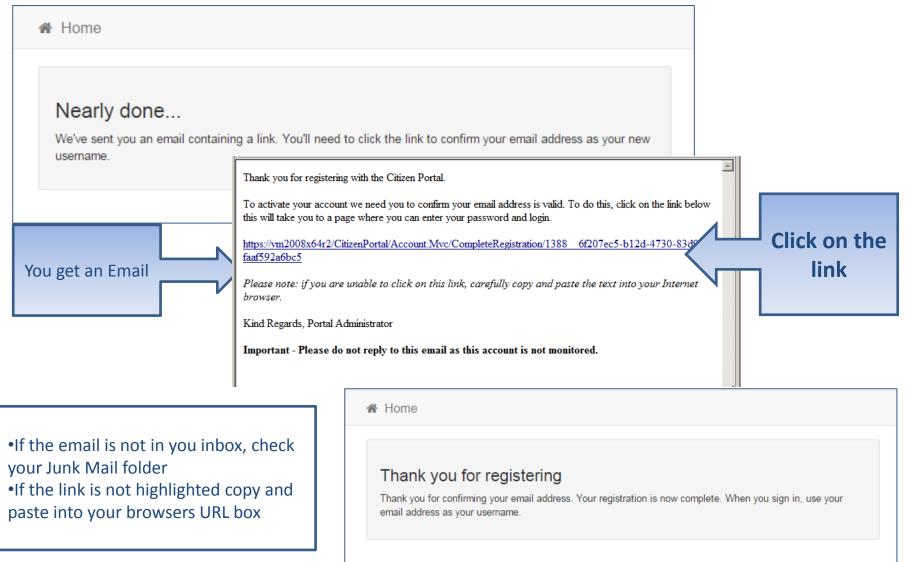

# FAQ's

- I have filled in the online form to register but have not yet received an email
  - It is possible that the email has been quarantined by anti-spam measures taken by your Internet Service Provider or by settings in your mail client.

Check to make sure that, if you are an Outlook/Outlook Express user, the relevant email has not been misidentified as "junk" and deposited in the Junk folder. If the email has definitely not been delivered to you then contact your ISP to see whether the email can be tracked and its fate discovered.

#### • I have forgotten my password

 Visit the log in page, click on the link "Forgotten your password?" and enter your email address.

A new email will be generated and sent to your registered email address with a link to reset the password details.