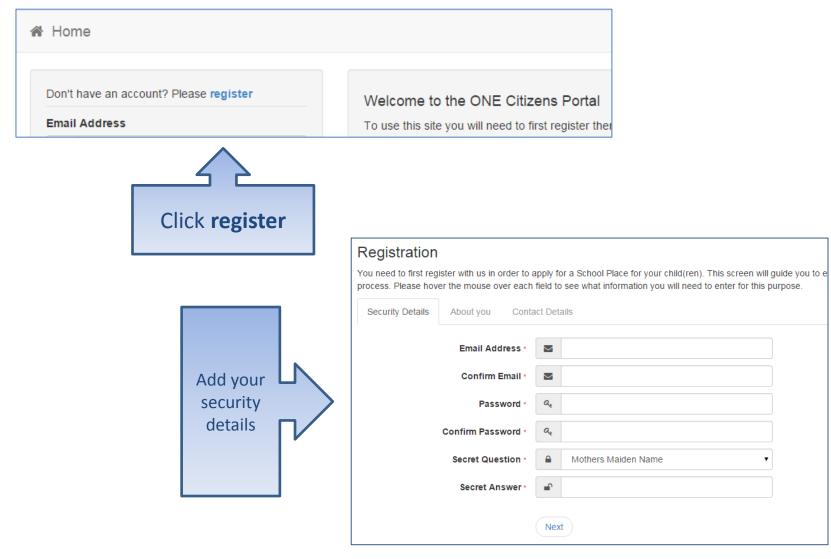

#### Registration

## Who you are

# Where do you live

#### Give us your contact details

Security Details

About you Contact Details

To find your home address please enter your postcode and then click Find Address. If you do not know your postcode, I Address Manually' and type the correct address in the boxes provided