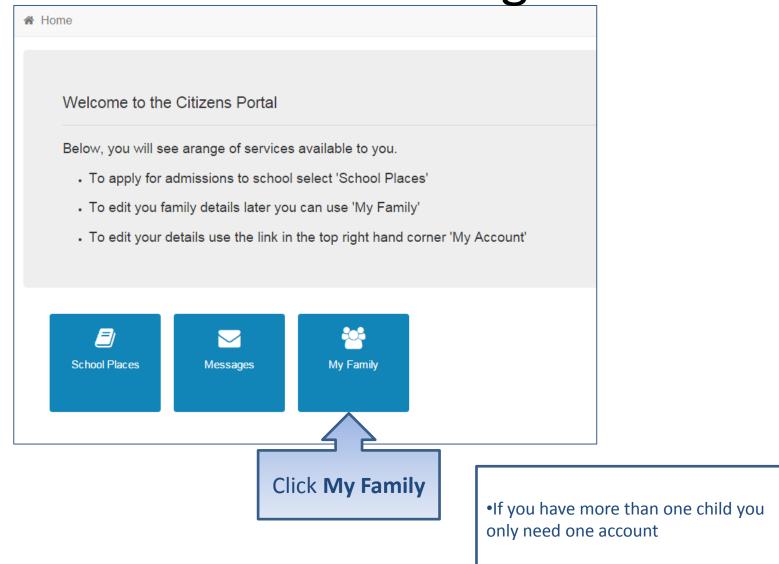

#### Your Home Page

# Applying for a school place

•If you have more than one child you only need one account