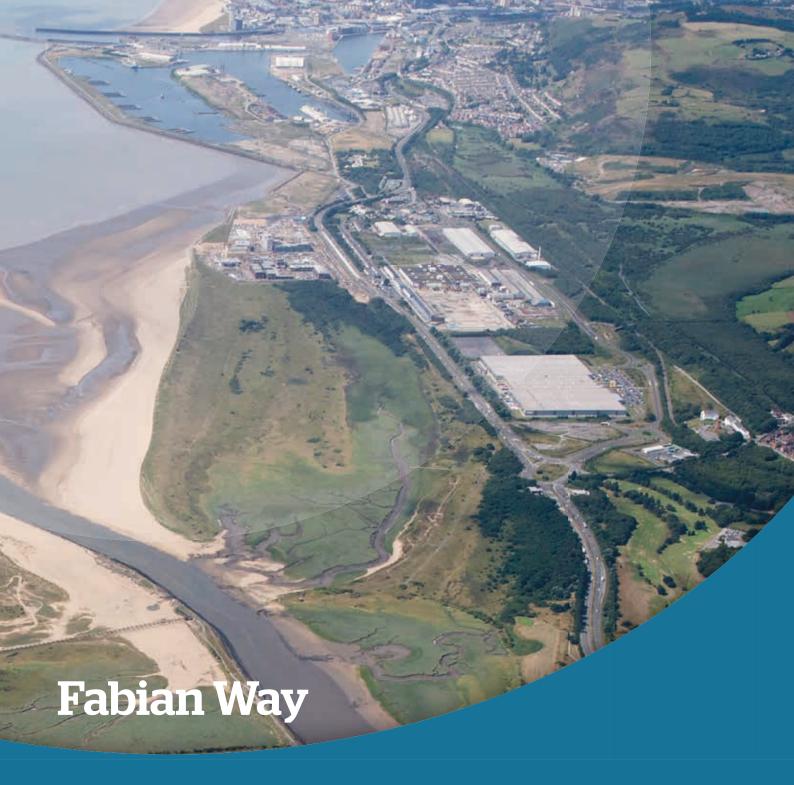

Studios on Fabian Way opened in 2012 and is set to boost the local economy and wider region in terms of job creation and spend across South Wales.

Bay Studios has the potential to become one of Europe's largest indoor film facilities.