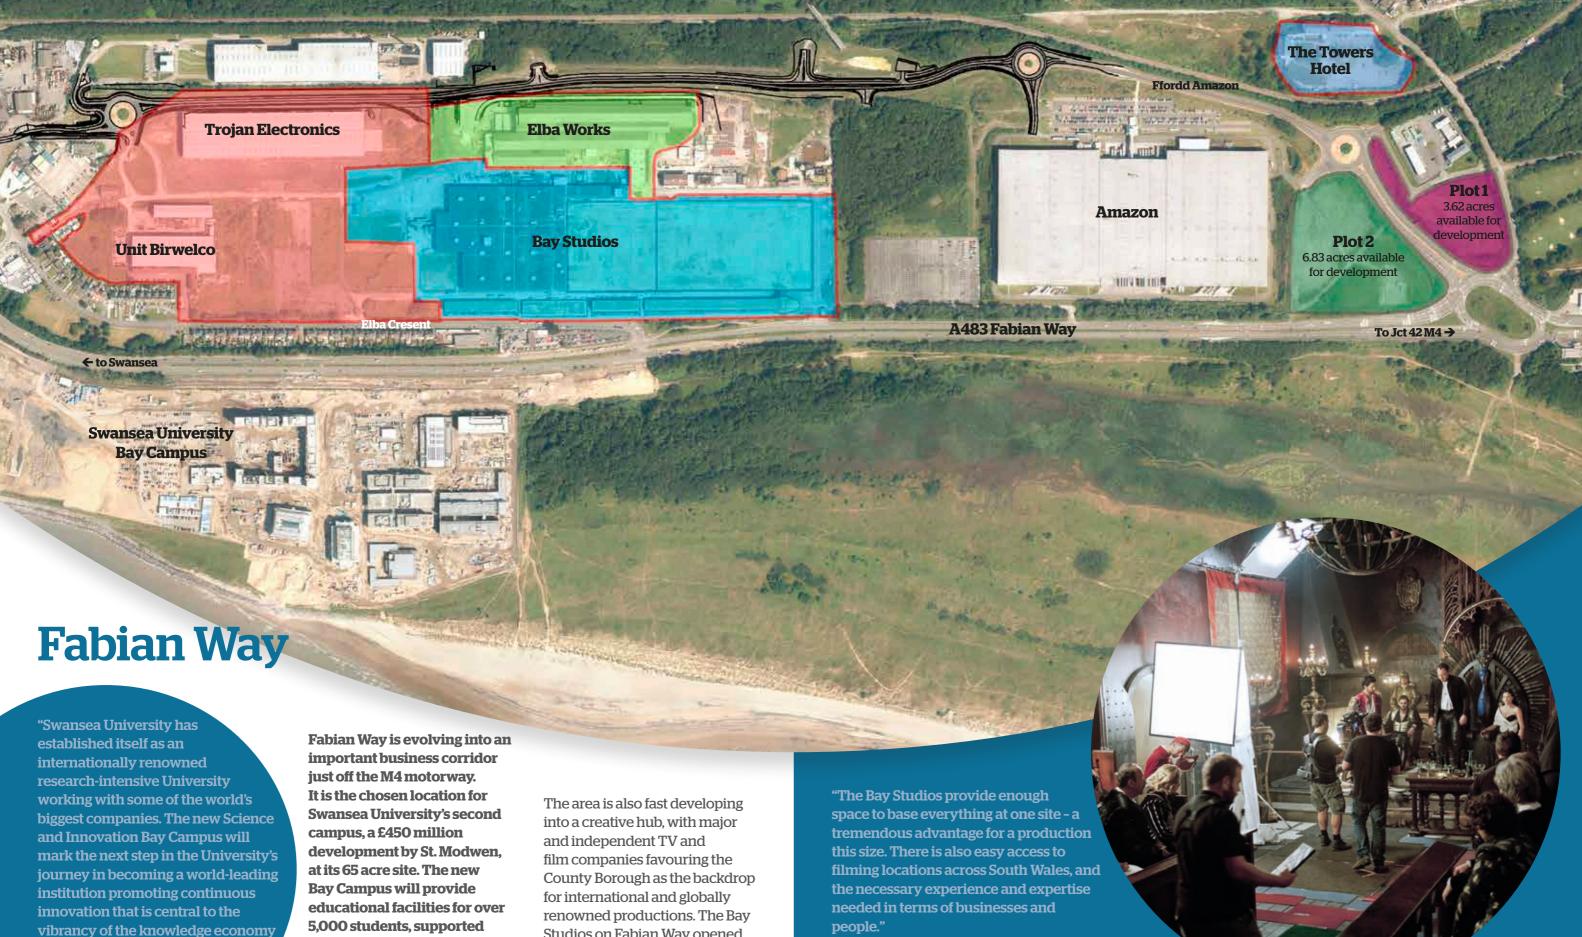

Studios on Fabian Way opened in 2012 and is set to boost the local economy and wider region in terms of job creation and spend across South Wales.

Bay Studios has the potential to become one of Europe's largest indoor film facilities.